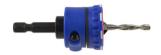

## **Decking Tool**

Product Type: Trim Head

**Brand**: Ez-Bit

CAD drawings shown for graphic representation only.\*

| Size (S)   | Drill Bit Size<br>(mm) | sku<br>(qfind) |
|------------|------------------------|----------------|
|            | Nom                    |                |
| 8g (4.20)  | 3.20                   | 11E <i>Z</i> 8 |
| 10g (4.80) | 3.60                   | 11EZ10         |
| 12g (5.50) | 4.00                   | 11EZ12         |
| 14g (6.30) | 5.25                   | 11EZ14         |